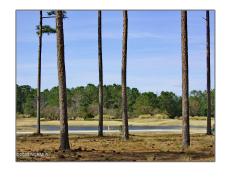

# Land

- 586 Barrington Place, Ocean Isle Beach, North Carolina 28469

## Address Information

| Country:       | US                        |
|----------------|---------------------------|
| State:         | NC                        |
| County:        | Brunswick                 |
| City:          | Ocean Isle Beach          |
| Subdivision:   | Ocean Ridge<br>Plantation |
| Zipcode:       | 28469                     |
| Street:        | Barrington                |
| Street Number: | 586                       |
| Street Suffix: | Place                     |
|                |                           |