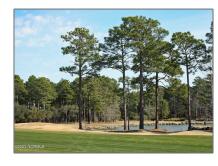

# Land

- 586 Barrington Place, Ocean Isle Beach, North Carolina 28469

## Address Information

| Country:       | US                        |
|----------------|---------------------------|
| State:         | NC                        |
| County:        | Brunswick                 |
| City:          | Ocean Isle Beach          |
| Subdivision:   | Ocean Ridge<br>Plantation |
| Zipcode:       | 28469                     |
| Street:        | Barrington                |
| Street Number: | 586                       |
| Street Suffix: | Place                     |
|                |                           |