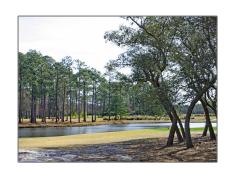

# Land

- 586 Barrington Place, Ocean Isle Beach, North Carolina 28469

## Address Information

| Country:       | US                        |
|----------------|---------------------------|
| State:         | NC                        |
| County:        | Brunswick                 |
| City:          | Ocean Isle Beach          |
| Subdivision:   | Ocean Ridge<br>Plantation |
| Zipcode:       | 28469                     |
| Street:        | Barrington                |
| Street Number: | 586                       |
| Street Suffix: | Place                     |
|                |                           |