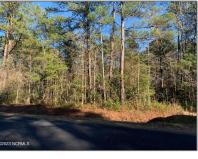

Land - Lot 14 Potterfield Road, Winnabow, North Carolina 28479

### Basic **Details**

| Property Type:   | Land       |  |
|------------------|------------|--|
| Listing Type:    | Sold       |  |
| Listing ID:      | 100364222  |  |
| Price:           | \$55,000   |  |
| View:            | No         |  |
| Lot Area:        | 3.83 Acre  |  |
| List Price/SqFt: | \$13,029   |  |
| Status:          | Closed     |  |
| Days on Market:  | 8          |  |
| Sold Price:      | \$55,000   |  |
| Close Date:      | 02/14/2023 |  |

## Additional Information

| Office Name: | Living Seaside<br>Realty Group |
|--------------|--------------------------------|
| √ Sub-Type:  | Wooded                         |
| Tax Year:    | 01/01/1970                     |
| Office ID:   | 2015120914421728               |