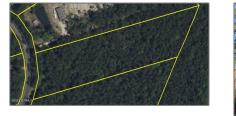

Land - Lot 14 Potterfield Road, Winnabow, North Carolina 28479

### Basic **Details**

| Property Type:   | Land       |  |
|------------------|------------|--|
| Listing Type:    | Sold       |  |
| Listing ID:      | 100364222  |  |
| Price:           | \$55,000   |  |
| View:            | No         |  |
| Lot Area:        | 3.83 Acre  |  |
| List Price/SqFt: | \$13,029   |  |
| Status:          | Closed     |  |
| Days on Market:  | 8          |  |
| Sold Price:      | \$55,000   |  |
| Close Date:      | 02/14/2023 |  |

## Address Information

| US                |
|-------------------|
|                   |
| NC                |
| Brunswick         |
| Winnabow          |
| Deerfield Estates |
| 28479             |
| Potterfield       |
| Lot 14            |
| Road              |
|                   |

#### 5957000000

| Agent ID:            | 2015120919315014<br>7905000000 |  |
|----------------------|--------------------------------|--|
| New<br>Construction: | No                             |  |
| Waterfront:          | No                             |  |
| SqFt - Heated:       | 0 Sqft                         |  |
| Lot SqFt:            | 166,835 Sqft                   |  |