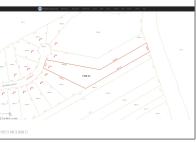

Land - 224 Gelynda Court, Holly Ridge, North Carolina 28445

| New<br>Construction:     | No                              |
|--------------------------|---------------------------------|
| Waterfront:              | Yes                             |
| ✓ Lot Water<br>Features: | Water Access Comm,<br>Boat Ramp |
| SqFt - Heated:           | 0 Sqft                          |
| Lot SqFt:                | 91,912 Sqft                     |