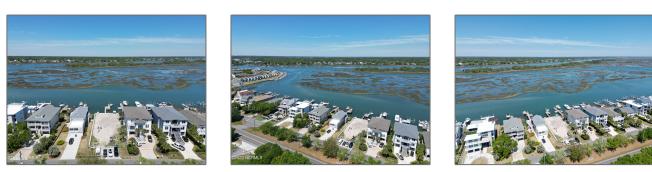

Land - 66 Pelican Drive, Wrightsville Beach, North Carolina 28480

### Address Information

| Country:       | US                   |  |
|----------------|----------------------|--|
| State:         | NC                   |  |
| County:        | New Hanover          |  |
| City:          | Wrightsville Beach   |  |
| Subdivision:   | <b>Channel Acres</b> |  |
| Zipcode:       | 28480                |  |
| Street:        | Pelican              |  |
| Street Number: | 66                   |  |
| Street Suffix: | Drive                |  |

| 4129000000                                                     |
|----------------------------------------------------------------|
| 2015120919311657<br>9018000000                                 |
| No                                                             |
| Yes                                                            |
| Boat Dock, Water Depth<br>4+, Deeded Water<br>Rights, Bulkhead |
| 0 Sqft                                                         |
| 7,841 Sqft                                                     |
|                                                                |