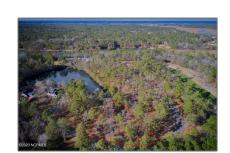

# Land

- 749 Loblolly Drive, Shallotte, North Carolina 28470

## Address Information

| Country:       | US          |
|----------------|-------------|
| State:         | NC          |
| County:        | Brunswick   |
| City:          | Shallotte   |
| Subdivision:   | Rivers Edge |
| Zipcode:       | 28470       |
| Street:        | Loblolly    |
| Street Number: | 749         |
| Street Suffix: | Drive       |

Agent ID: **2021010314251560 6033000000** 

New No Construction:

Waterfront: Yes

SqFt - Heated: **0 Sqft** 

Lot SqFt: **19,602 Sqft** 