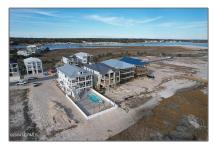

Land - 48 Grande View Drive, Ocean Isle Beach, North Carolina 28469

# Address Information

| Country:       | US                                |  |
|----------------|-----------------------------------|--|
| State:         | NC                                |  |
| County:        | Brunswick                         |  |
| City:          | Ocean Isle Beach                  |  |
| Subdivision:   | The Pointe at<br>Ocean Isle Beach |  |
| Zipcode:       | 28469                             |  |
| Street:        | Grande View                       |  |
| Street Number: | 48                                |  |
| Street Suffix: | Drive                             |  |
|                |                                   |  |