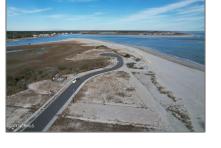

Land - 48 Grande View Drive, Ocean Isle Beach, North Carolina 28469

# Address Information

| Country:       | US                                |  |
|----------------|-----------------------------------|--|
| State:         | NC                                |  |
| County:        | Brunswick                         |  |
| City:          | Ocean Isle Beach                  |  |
| Subdivision:   | The Pointe at<br>Ocean Isle Beach |  |
| Zipcode:       | 28469                             |  |
| Street:        | Grande View                       |  |
| Street Number: | 48                                |  |
| Street Suffix: | Drive                             |  |
|                |                                   |  |

| Agent ID:                | 2018013121511765<br>1721000000 |  |
|--------------------------|--------------------------------|--|
| New<br>Construction:     | No                             |  |
| Waterfront:              | No                             |  |
| ✓ Lot Water<br>Features: | Waterfront Comm                |  |
| SqFt - Heated:           | 0 Sqft                         |  |
| Lot SqFt:                | 6,970 Sqft                     |  |