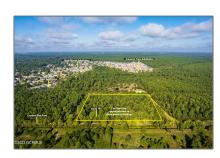

# Land

- Lot 184 Murrayville Road Ext, Wilmington, North Carolina 28411

#### Address Information

| Country:       | US                       |  |
|----------------|--------------------------|--|
| State:         | NC                       |  |
| County:        | New Hanover              |  |
| City:          | Wilmington               |  |
| Subdivision:   | <b>Greenview Ranches</b> |  |
| Zipcode:       | 28411                    |  |
| Street:        | Murrayville Road         |  |
| Street Number: | Lot 184                  |  |
| Street Suffix: | Ext                      |  |

| Construction:  |              |
|----------------|--------------|
| Waterfront:    | No           |
| SqFt - Heated: | 0 Sqft       |
| Lot SqFt:      | 212,137 Sqft |