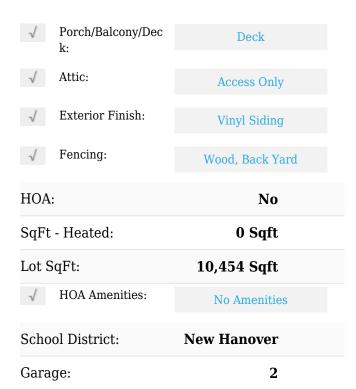

### Features

| √ Heating System:          | Heat Pump, Forced Air            |
|----------------------------|----------------------------------|
| √ Fireplace:               | 1                                |
| Total # Garage<br>Spaces:  | 2                                |
| √ Rooms: Kitchen<br>Level: | First                            |
| $\sqrt{}$ Flooring:        | Carpet, Tile, Wood               |
| √ Roof:                    | Shingle                          |
| √ Appliances/Equip:        | Dishwasher                       |
| Road Type/Frontage:        | Public (city/cty/st)             |
| √ Interior Features:       | Ceiling Fan(s),<br>Blinds/shades |
|                            |                                  |

New No
Construction:

√ Service Providers: Cape Fear Public Utility

Service Providers:

Sewer Provider:

Cape Fear Public Utility

Authority

Stories: 1
Waterfront: No

# Neighborhood

| Elementary<br>School: | Blair |
|-----------------------|-------|
| Middle School:        | Trask |
| High School:          | Laney |