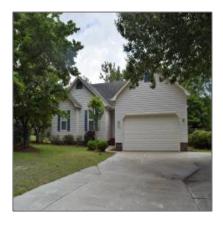

# Residential

1,417 Sqft - 502 Sweetbay Court, Wilmington, North Carolina 28405

## Basic Details

| Property Type:   | Residential      |  |
|------------------|------------------|--|
| Listing Type:    | Sold             |  |
| Listing ID:      | 100118394        |  |
| Price:           | \$210,000        |  |
| Bedrooms:        | 3                |  |
| Rooms:           | 6                |  |
| Bathrooms:       | 2                |  |
| # Baths - Full:  | 2                |  |
| Square Footage:  | 1,417 Sqft       |  |
| Year Built:      | 1992             |  |
| Lot Area:        | <b>0.24</b> Acre |  |
| List Price/SqFt: | <b>\$148</b>     |  |
| Status:          | Closed           |  |
| Days on Market:  | 2                |  |
| Sold Price:      | \$210,000        |  |
| Close Date:      | 07/19/2018       |  |
|                  |                  |  |