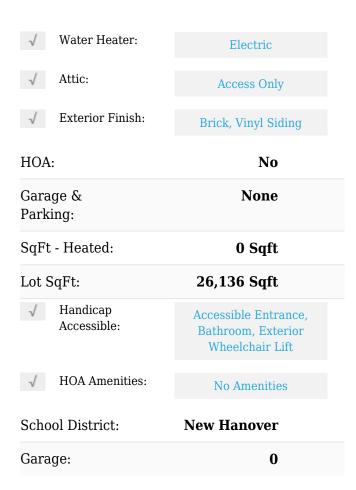

### Features

| √ H                       | leating System:        | Heat Pump                                                                                |
|---------------------------|------------------------|------------------------------------------------------------------------------------------|
| √ F                       | ireplace:              | 1                                                                                        |
| Total # Garage<br>Spaces: |                        | 0                                                                                        |
|                           | ooms: Kitchen<br>evel: | Main                                                                                     |
| √F                        | looring:               | Laminate, Carpet, Tile                                                                   |
| √ R                       | oof:                   | Shingle                                                                                  |
| √ A                       | ppliances/Equip:       | Dishwasher,<br>Refrigerator, Stove/oven -<br>Electric, Disposal, Vent<br>Hood            |
| v                         | oad<br>ype/Frontage:   | Public (city/cty/st), Paved                                                              |
| √ Ir                      | nterior Features:      | Foyer, Gas Logs, Smoke<br>Detectors, Walk-in<br>Shower, Ceiling Fan(s),<br>Blinds/shades |
| √ E                       | xterior Features:      | Security Lighting                                                                        |

#### **Address Information**

Country: US

State: NC

County: New Hanover

City: Wilmington

Subdivision: Greenbriar

Zipcode: 28409

## Neighborhood

| Elementary<br>School: | Bellamy      |
|-----------------------|--------------|
| Middle School:        | Myrtle Grove |
| High School:          | Ashley       |