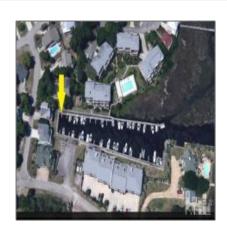

# **Boat Slips**

- 200 Lewis Drive, Carolina Beach, North Carolina 28428

#### **Address Information**

| Country:       | US             |  |
|----------------|----------------|--|
| State:         | NC             |  |
| County:        | New Hanover    |  |
| City:          | Carolina Beach |  |
| Subdivision:   | Otter Creek    |  |
| Zipcode:       | 28428          |  |
| Street:        | Lewis          |  |
| Street Number: | 200            |  |
| Street Suffix: | Drive          |  |
| Unit #:        | 34             |  |