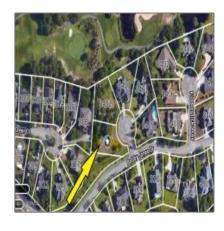

# Land

- 8406 Sarensen Court, Wilmington, North Carolina 28412

### **Address Information**

| Country:       | US                 |
|----------------|--------------------|
| State:         | NC                 |
| County:        | <b>New Hanover</b> |
| City:          | Wilmington         |
| Subdivision:   | The Cape           |
| Zipcode:       | 28412              |
| Street:        | Sarensen           |
| Street Number: | 8406               |
| Street Suffix: | Court              |
|                |                    |