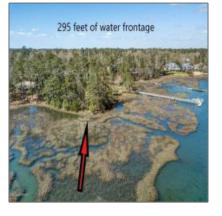

### Additional Information

| Office Name: | Living Seaside<br>Realty Group |
|--------------|--------------------------------|
| √ Sub-Type:  | Residential Land               |

| Tax Year:                | 01/01/1970<br>2015120914421728<br>5957000000                                                                                                                                       |  |
|--------------------------|------------------------------------------------------------------------------------------------------------------------------------------------------------------------------------|--|
| Office ID:               |                                                                                                                                                                                    |  |
| Agent ID:                | 2015120919295625<br>5870000000                                                                                                                                                     |  |
| New<br>Construction:     | No                                                                                                                                                                                 |  |
| Waterfront:              | Yes                                                                                                                                                                                |  |
| ✓ Lot Water<br>Features: | Marsh View, Creek Front,<br>Creek View, Deeded<br>Water Rights, Marsh<br>Front, Water Access<br>Comm, Waterfront<br>Comm, Deeded<br>Waterfront, Deeded<br>Water Access, Salt Marsh |  |
| HOA Annual<br>Amt:       | 627.00                                                                                                                                                                             |  |
| SqFt - Heated:           | 0 Sqft                                                                                                                                                                             |  |
| Lot SqFt:                | 30,627 Sqft                                                                                                                                                                        |  |
| School District:         | New Hanover                                                                                                                                                                        |  |
|                          |                                                                                                                                                                                    |  |