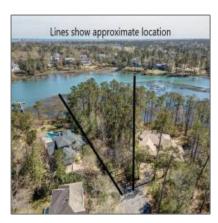

### Additional Information

| Office Name: | Living Seaside<br>Realty Group |
|--------------|--------------------------------|
| √ Sub-Type:  | Residential Land               |

| Tax Year:                | 01/01/1970<br>2015120914421728<br>5957000000                                                                                                                                       |  |
|--------------------------|------------------------------------------------------------------------------------------------------------------------------------------------------------------------------------|--|
| Office ID:               |                                                                                                                                                                                    |  |
| Agent ID:                | 2015120919295625<br>5870000000                                                                                                                                                     |  |
| New<br>Construction:     | No                                                                                                                                                                                 |  |
| Waterfront:              | Yes                                                                                                                                                                                |  |
| ✓ Lot Water<br>Features: | Marsh View, Creek Front,<br>Creek View, Deeded<br>Water Rights, Marsh<br>Front, Water Access<br>Comm, Waterfront<br>Comm, Deeded<br>Waterfront, Deeded<br>Water Access, Salt Marsh |  |
| HOA Annual<br>Amt:       | 627.00                                                                                                                                                                             |  |
| SqFt - Heated:           | 0 Sqft                                                                                                                                                                             |  |
| Lot SqFt:                | 30,627 Sqft                                                                                                                                                                        |  |
| School District:         | New Hanover                                                                                                                                                                        |  |
|                          |                                                                                                                                                                                    |  |