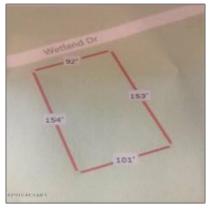

Land - 212 Wetland Drive, Wilmington, North Carolina 28412

## Basic **Details**

| Property Type:   | Land       |  |
|------------------|------------|--|
| Listing Type:    | Sold       |  |
| Listing ID:      | 100122975  |  |
| Price:           | \$85,000   |  |
| View:            | Yes        |  |
| Lot Area:        | 0.33 Acre  |  |
| List Price/SqFt: | \$333,333  |  |
| Status:          | Closed     |  |
| Days on Market:  | 162        |  |
| Sold Price:      | \$85,000   |  |
| Close Date:      | 01/18/2019 |  |

## Additional Information

| Office Name: | Living Seaside<br>Realty Group |
|--------------|--------------------------------|
| √ Sub-Type:  | Residential Land               |

| Tax Year:                | 01/01/1970                                      |  |
|--------------------------|-------------------------------------------------|--|
| Office ID:               | 2015120914421728<br>5957000000                  |  |
| Agent ID:                | 2015120919293994<br>1874000000                  |  |
| New<br>Construction:     | No                                              |  |
| Waterfront:              | No                                              |  |
| ✓ Lot Water<br>Features: | Marsh View, Lake View,<br>Pond Front, Pond View |  |
| HOA Annual<br>Amt:       | 399.96                                          |  |
| SqFt - Heated:           | 0 Sqft                                          |  |
| Lot SqFt:                | 14,375 Sqft                                     |  |
| School District:         | New Hanover                                     |  |