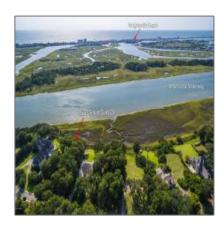

# Land

- 1225 Great Oaks Drive, Wilmington, North Carolina 28405

### Property Type: Land Listing Type: Sold 100032288 Listing ID: \$1,125,000 Price: View: Yes **0.77** Acre Lot Area: List Price/SqFt: \$1,681,818 Status: Closed Days on Market: 236 Sold Price: \$1,125,000 Close Date: 08/01/2017

## **Additional Information**

| Office Name: | Living Seaside<br>Realty Group |
|--------------|--------------------------------|
| √ Sub-Type:  | Residential Land               |

Tax Year: 01/01/1970 Office ID: 2015120914421728 5957000000 Agent ID: 2015120919315014 7905000000 New No Construction: Waterfront: Yes Lot Water Ocean View, Sound View, Features: Water View, Sound Front, Waterfront Comm, Icw Front, Icw View **HOA** Annual 2431.00 Amt: SqFt - Heated: 0 Sqft