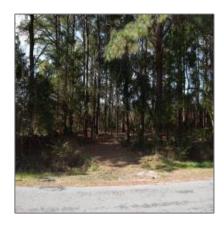

# Land

- Lot 103 Lasalle Street, Wilmington, North Carolina 28411

#### Basic Details

| Property Type:   | Land             |
|------------------|------------------|
| Listing Type:    | Sold             |
| Listing ID:      | 100005454        |
| Price:           | \$45,000         |
| View:            | No               |
| Lot Area:        | <b>0.81</b> Acre |
| List Price/SqFt: | \$58,025         |
| Status:          | Closed           |
| Days on Market:  | 13               |
| Sold Price:      | \$45,000         |
| Close Date:      | 05/09/2016       |

### **Address Information**

| Country:       | US         |
|----------------|------------|
| State:         | NC         |
| County:        | Pender     |
| City:          | Wilmington |
| Subdivision:   | Oakvale    |
| Zipcode:       | 28411      |
| Street:        | Lasalle    |
| Street Number: | Lot 103    |
| Street Suffix: | Street     |
|                |            |