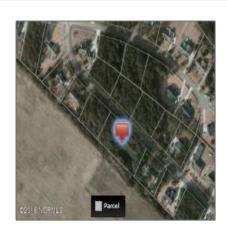

# Land

- Lot 103 Lasalle Street, Wilmington, North Carolina 28411

#### Basic Details

| Property Type:   | Land             |
|------------------|------------------|
| Listing Type:    | Sold             |
| Listing ID:      | 100005454        |
| Price:           | \$45,000         |
| View:            | No               |
| Lot Area:        | <b>0.81</b> Acre |
| List Price/SqFt: | \$58,025         |
| Status:          | Closed           |
| Days on Market:  | 13               |
| Sold Price:      | \$45,000         |
| Close Date:      | 05/09/2016       |

### **Address Information**

| Country:       | US         |
|----------------|------------|
| State:         | NC         |
| County:        | Pender     |
| City:          | Wilmington |
| Subdivision:   | Oakvale    |
| Zipcode:       | 28411      |
| Street:        | Lasalle    |
| Street Number: | Lot 103    |
| Street Suffix: | Street     |
|                |            |