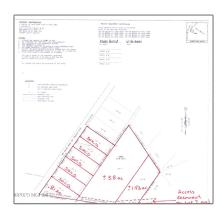

#### Basic Details

| Property Type:   | Land      |  |
|------------------|-----------|--|
| Listing Type:    | For Sale  |  |
| Listing ID:      | 100348691 |  |
| Price:           | \$28,700  |  |
| View:            | No        |  |
| Lot Area:        | 1.43 Acre |  |
| List Price/SqFt: | \$20,070  |  |
| Status:          | Active    |  |
| Days on Market:  | 527       |  |

2015120914422034

7262000000

Agent ID: 2020040220292492
5489000000

New No
Construction: No

0 Sqft

Lot SqFt: **62,291 Sqft** 

SqFt - Heated: