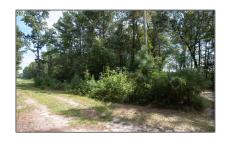

## Land

- 14 Big Eagle Road, Atkinson, North Carolina 28421

#### Basic Details

| Property Type:   | Land      |  |
|------------------|-----------|--|
| Listing Type:    | For Sale  |  |
| Listing ID:      | 100348691 |  |
| Price:           | \$28,700  |  |
| View:            | No        |  |
| Lot Area:        | 1.43 Acre |  |
| List Price/SqFt: | \$20,070  |  |
| Status:          | Active    |  |
| Days on Market:  | 527       |  |

# Address Information

| Country:       | US                   |
|----------------|----------------------|
| State:         | NC                   |
| County:        | Pender               |
| City:          | Atkinson             |
| Subdivision:   | <b>Beattys Bluff</b> |
| Zipcode:       | 28421                |
| Street:        | Big Eagle            |
| Street Number: | 14                   |
| Street Suffix: | Road                 |