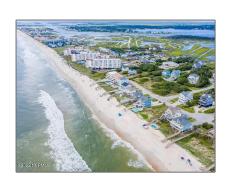

# Land

- 1 Bottlenose Boulevard, North Topsail Beach, North Carolina 28460

#### Basic Details

| Property Type:   | Land             |  |
|------------------|------------------|--|
| Listing Type:    | For Sale         |  |
| Listing ID:      | 100347755        |  |
| Price:           | \$349,900        |  |
| View:            | Yes              |  |
| Lot Area:        | <b>0.30</b> Acre |  |
| List Price/SqFt: | \$1,166,333      |  |
| Status:          | Active           |  |
| Days on Market:  | 360              |  |

## Address Information

| Country:       | US                     |  |
|----------------|------------------------|--|
| State:         | NC                     |  |
| County:        | Onslow                 |  |
| City:          | North Topsail<br>Beach |  |
| Subdivision:   | <b>Dolphin Shores</b>  |  |
| Zipcode:       | 28460                  |  |
| Street:        | Bottlenose             |  |
| Street Number: | 1                      |  |
| Street Suffix: | Boulevard              |  |