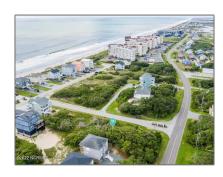

# Land

- 1 Bottlenose Boulevard, North Topsail Beach, North Carolina 28460

#### Basic Details

| Property Type:   | Land             |  |
|------------------|------------------|--|
| Listing Type:    | For Sale         |  |
| Listing ID:      | 100347755        |  |
| Price:           | \$349,900        |  |
| View:            | Yes              |  |
| Lot Area:        | <b>0.30</b> Acre |  |
| List Price/SqFt: | \$1,166,333      |  |
| Status:          | Active           |  |
| Days on Market:  | 360              |  |

## Address Information

| Country:       | US                     |  |
|----------------|------------------------|--|
| State:         | NC                     |  |
| County:        | Onslow                 |  |
| City:          | North Topsail<br>Beach |  |
| Subdivision:   | <b>Dolphin Shores</b>  |  |
| Zipcode:       | 28460                  |  |
| Street:        | Bottlenose             |  |
| Street Number: | 1                      |  |
| Street Suffix: | Boulevard              |  |