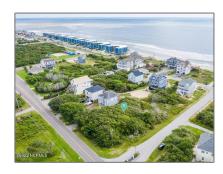

# Land

- 1 Bottlenose Boulevard, North Topsail Beach, North Carolina 28460

#### Basic Details

| Property Type:   | Land             |  |
|------------------|------------------|--|
| Listing Type:    | For Sale         |  |
| Listing ID:      | 100347755        |  |
| Price:           | \$349,900        |  |
| View:            | Yes              |  |
| Lot Area:        | <b>0.30</b> Acre |  |
| List Price/SqFt: | \$1,166,333      |  |
| Status:          | Active           |  |
| Days on Market:  | 360              |  |

## Address Information

| Country:       | US                     |  |
|----------------|------------------------|--|
| State:         | NC                     |  |
| County:        | Onslow                 |  |
| City:          | North Topsail<br>Beach |  |
| Subdivision:   | <b>Dolphin Shores</b>  |  |
| Zipcode:       | 28460                  |  |
| Street:        | Bottlenose             |  |
| Street Number: | 1                      |  |
| Street Suffix: | Boulevard              |  |