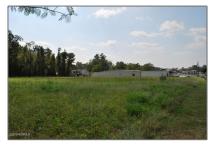

Land - 7.36 Acre Near 720 Jefferson Street, Whiteville, North Carolina 28472

| New<br>Construction: | No           |
|----------------------|--------------|
| Waterfront:          | No           |
| SqFt - Heated:       | 0 Sqft       |
| Lot SqFt:            | 320,602 Sqft |