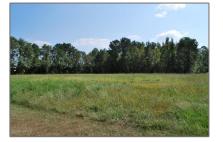

Land - 7.36 Acre Near 720 Jefferson Street, Whiteville, North Carolina 28472

| New<br>Construction: | No           |
|----------------------|--------------|
| Waterfront:          | No           |
| SqFt - Heated:       | 0 Sqft       |
| Lot SqFt:            | 320,602 Sqft |