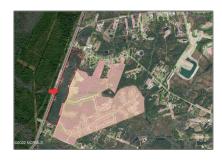

# Land

- 59.22 Acre Wilmington Highway, Holly Ridge, North Carolina 28445

### **Address Information**

| Country:       | US                 |  |
|----------------|--------------------|--|
| State:         | NC                 |  |
| County:        | Onslow             |  |
| City:          | Holly Ridge        |  |
| Subdivision:   | Not In Subdivision |  |
| Zipcode:       | 28445              |  |
| Street:        | Wilmington         |  |
| Street Number: | 59.22 Acre         |  |
| Street Suffix: | Highway            |  |
|                |                    |  |