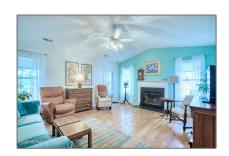

## Features

| $\sqrt{}$      | Heating System:        | Forced Air, Fireplace(s)                                                                         |
|----------------|------------------------|--------------------------------------------------------------------------------------------------|
| $\sqrt{}$      | Fireplace:             | 1                                                                                                |
| Total<br>Space | # Garage<br>es:        | 2                                                                                                |
| $\sqrt{}$      | Flooring:              | Laminate, Tile                                                                                   |
| $\sqrt{}$      | Roof:                  | Shingle                                                                                          |
| $\sqrt{}$      | Appliances/Equip:      | Dishwasher,<br>Refrigerator, Stove/oven -<br>Electric, Dryer,<br>Microwave - Built-in,<br>Washer |
| $\sqrt{}$      | Road<br>Type/Frontage: | Paved, Not Maintained                                                                            |
| $\sqrt{}$      | Interior Features:     | Foyer, Smoke Detectors,<br>Walk-in Shower, Walk-in<br>Closet, Ceiling Fan(s)                     |
| $\sqrt{}$      | Exterior Features:     | Storm Doors, Shutters -<br>Functional                                                            |