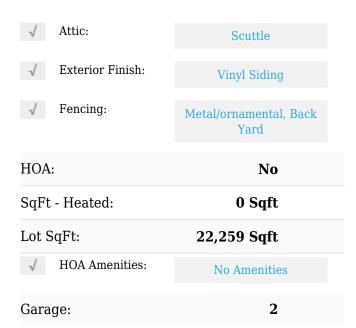

## Features

| $\sqrt{}$      | Heating System:        | Forced Air, Fireplace(s)                                                                         |
|----------------|------------------------|--------------------------------------------------------------------------------------------------|
| $\sqrt{}$      | Fireplace:             | 1                                                                                                |
| Total<br>Space | # Garage<br>es:        | 2                                                                                                |
| $\sqrt{}$      | Flooring:              | Laminate, Tile                                                                                   |
| $\sqrt{}$      | Roof:                  | Shingle                                                                                          |
| $\sqrt{}$      | Appliances/Equip:      | Dishwasher,<br>Refrigerator, Stove/oven -<br>Electric, Dryer,<br>Microwave - Built-in,<br>Washer |
| $\sqrt{}$      | Road<br>Type/Frontage: | Paved, Not Maintained                                                                            |
| $\sqrt{}$      | Interior Features:     | Foyer, Smoke Detectors,<br>Walk-in Shower, Walk-in<br>Closet, Ceiling Fan(s)                     |
| $\sqrt{}$      | Exterior Features:     | Storm Doors, Shutters -<br>Functional                                                            |